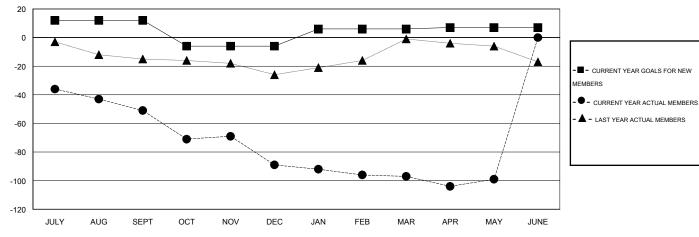

## GOALS AND ACTUAL MEMBERS CUMULATIVE

| DROPPED CLUBS: 3  DROPPED MEMBERS |          | 29 CLUBS OF 52 ADDED 1 OR MORE<br>NEW MEMBERS | GENDER DISTRIBUTION           MALE         908 (74.06%)           FEMALE         318 (25.94%) |     |
|-----------------------------------|----------|-----------------------------------------------|-----------------------------------------------------------------------------------------------|-----|
| DECEASED                          | 21<br>21 | CLICK HERE FOR HEALTH                         | FAMILY UNIT MEMBERS                                                                           | 260 |
| CLUB CANCELLED OTHER              | 123      | ASSESSMENT DATA                               | HEAD OF HOUSEHOLD                                                                             | 129 |
| TOTAL                             | 165      |                                               | NON-HEAD OF HOUSEHOLD                                                                         | 131 |